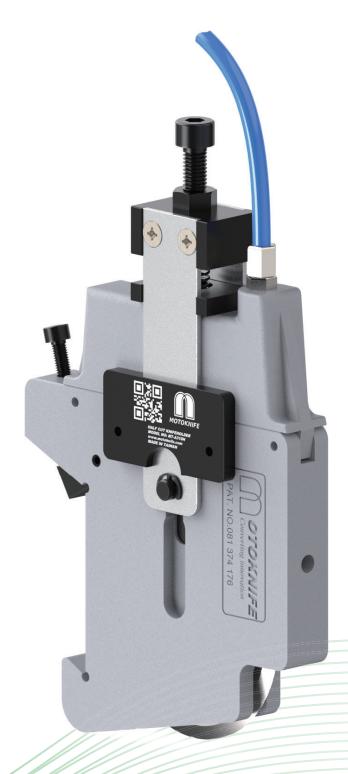

## **MT-A310H**

MT-A310 lis your ideal half-cut knife-holder choice for heavy material. Thanks to its robust design, it guarantees a steady slitting down force than MT-A310 knife-holder in heavier and thicker material range of its versatility. With its depth adjustment of 14mm stroke and precision blade roundness of up to +/-0.005mm, it adapts to slit only the upper layer cut off/non-cut through at lower layer and also reduce blade wear out for lifetime extending.

#### **»** Specification

- Min. slitting width: 30mm
- Max. slitting speed: 100M/min (1)
- Down stroke range: 0~14mm
- Max. air pressure: 6kg/cm<sup>2</sup>
- Blade dia. : ø76.2mm
- Guide-bar: GB01/GB02/GB04