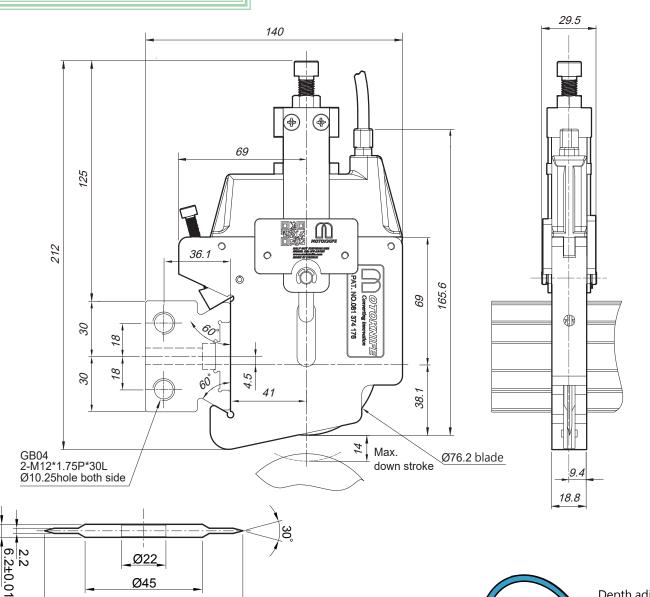

#### **»** Specification

- Min. slitting width: 30mm
- Max. slitting speed: 100M/min (1)
- Down stroke range: 0~14mm
- Max. air pressure: 6kg/cm<sup>2</sup>
- Blade dia. : ø76.2mm
- Guide-bar: GB01/GB02/GB04

| Ø76.2±0.005          |  |          |            |
|----------------------|--|----------|------------|
| Product code         |  | Material | Hardness   |
| BP-K-076-022-062-D30 |  | SKD-11   | HRC60°~62° |

Ø22\_ Ø45