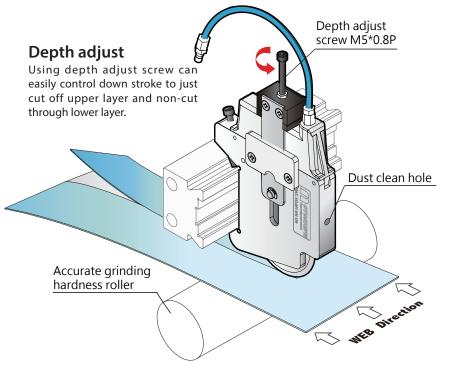

## **MT-A310H**

MT-A310 lis your ideal half-cut knife-holder choice for heavy material. Thanks to its robust design, it guarantees a steady slitting down force than MT-A310 knife-holder in heavier and thicker material range of its versatility. With its depth adjustment of 14mm stroke and precision blade roundness of up to +/-0.005mm, it adapts to slit only the upper layer cut off/non-cut through at lower layer and also reduce blade wear out for lifetime extending.